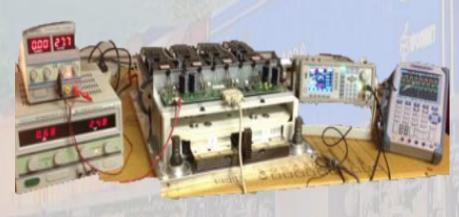

## **IGBT Module Repair**



Insulated Gate Bipolar Transistors (IGBT) are today's state-of-theart power electronics for the traction system of electric (and diesel-electric) rail vehicles. TOP RAIL SERVICES builds a unique repair and test platform for a variety of IGBT modules repair.

## **Application**

We expertise to tackle issues of IGBT modules from electric locomotive (PN7100) and diesel locomotive (SDA1)

# Repair and Test Platform





#### Customers

### **Contact Us**









Address: Unit 1, 7 Technology Circuit,

HALLAM, VIC 3803,

**AUSTRALIA** 

Tel: 13 0077 2678

Email: info@toprailservices.com.au