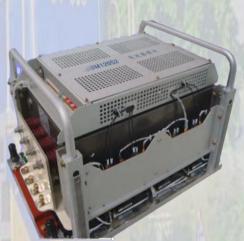

## **IGBT Module Repair**

Insulated Gate Bipolar Transistors (IGBT) are today's state-of-theart power electronics for the traction system of electric (and diesel-electric) rail vehicles. TOP RAIL SERVICES builds a unique repair and test platform for a variety of IGBT modules repair.

## **Application**

We expertise to tackle issues of IGBT modules from electric locomotive (PN7100) and diesel locomotive (SDA1)